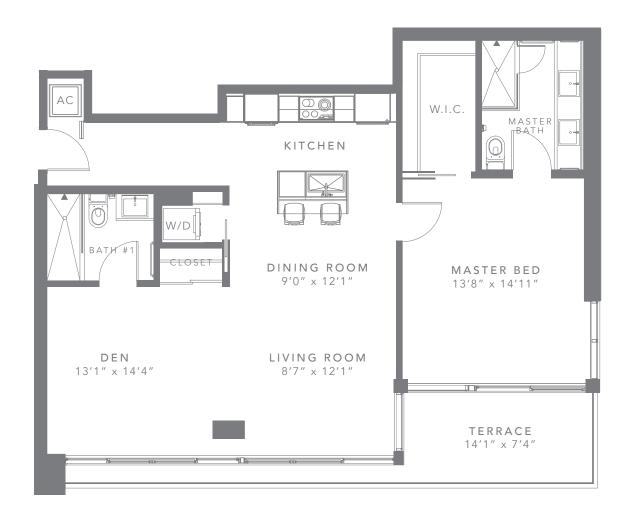

F1 = 1 BED / 2 BATH + DEN

## FLOOR 4

| INTERIOR | 1,069 SQ FT | 99 M <sup>2</sup>  |
|----------|-------------|--------------------|
| INTERIOR | 1,007 32 11 | 7 7 141            |
| EXTERIOR | 156 SQ FT   | 14 M <sup>2</sup>  |
|          |             |                    |
| TOTAL    | 1,225 SQ FT | 113 M <sup>2</sup> |